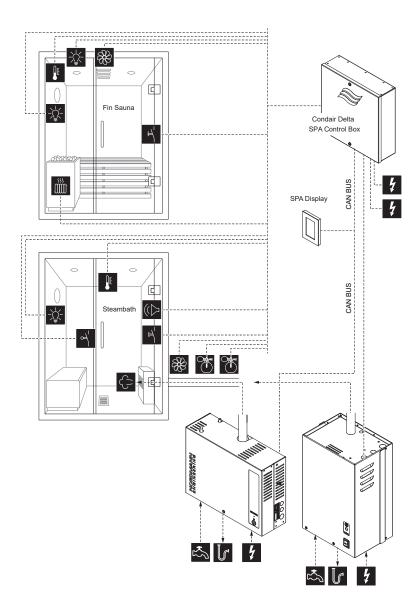

# FOR SIMULTANEOUS CONTROL OF STEAM BATH AND SAUNA

Also available as integrated version

## Condair Spa Control Delta

The innovative spa control for simultaneous control of steam bath, caldarium, rasul and different sauna variants such as bio and fin sauna.

It is possible to control various accessories such as light, fragrance, fan, freely configurable relay. It enables managing a steam bath and a fin sauna simultaneously and independently of each other with the same display. Operation is via a modern touch display, which is available in various versions.

#### Advantages:

- The controller can control a steam bath and a sauna simultaneously and independently of each other.
- Easy switch between steam bath and sauna on the display.
- Flexible number of displays, one for both cabins or one for each cabin.

- Integrated web server where device settings can be managed.
- Smart Home connection via optional KNX gateway, Modbus integrated as standard.
- Keepwarm function saves energy

#### **External Touch Display**

Optionally a remote touch display can be connected to the Omega steam generator.

It is available as flush-mounted or wall-mounted version, with only 19-mm wall oustanding. You have the choice from three standard frames: brushed stainless steel, white or black glass. There are two different display layouts matching to the selected cover.

### The following connections are possible:

- 2 x Fan
- 2 x Light
- 2 x Fragrance pump 230 V
- 2 x Potential-free relay contact
- 2 x Start-/Stop button
- 2 x Temperature sensor (KTY,PT1000,PT100)
- 1 x Emergency stop
- 1 x Humidity sensor
- 1 x Bench heating
- 1 x Wall heating
- 1 x Sauna stove up to 9KW (option)
- 1 x Transformer (option)