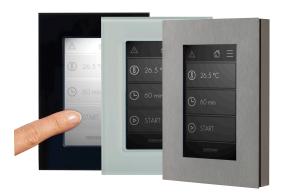

#### **External Touch Display**

Optionally a remote touch display can be connected to the Omega steam generator.

It is available as flush-mounted or wall-mounted version, with only 19-mm wall oustanding. You have the choice from three standard frames: brushed stainless steel, white or black glass. There are two different display layouts matching to the selected cover.

The cleverly designed magnetic frame

construction, however, also allows steam bath builders to individualize the fitting with a material of the customer's liking.

The external display in three versions

**Modbus®** 